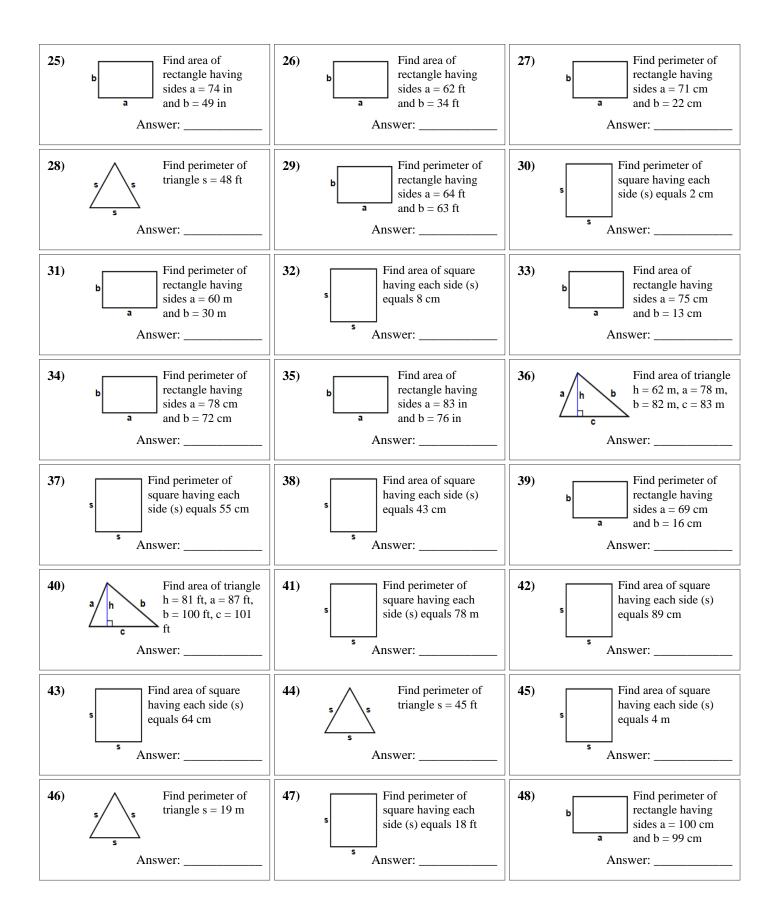

January 04, 2018

January 04, 2018

Total: \_\_\_\_ / 100

January 04, 2018

|            |                      |              | Answers:             |            |            |                       |
|------------|----------------------|--------------|----------------------|------------|------------|-----------------------|
| 1) 435ft   | 2) 150ft             | 3) 36m       | 4) 6840in            | 5) 152m    | 6) 84cm    | 7) 1507.3172152868in  |
| 8) 192m    | 9) 9800ft            | 10) 123m     | 11) 187cm            | 12) 4131ft | 13) 7663ft | 14) 3552ft            |
| 15) 60cm   | 16) 240cm            | 17) 364cm    | 18) 222ft            | 19) 285cm  | 20) 729ft  | 21) 71in              |
| 22) 224cm  | 23) 142cm            | 24) 2227.5in | 25) 3626in           | 26) 2108ft | 27) 186cm  | 28) 144ft             |
| 29) 254ft  | 30) 8cm              | 31) 180m     | 32) 64cm             | 33) 975cm  | 34) 300cm  | 35) 6308in            |
| 36) 2542m  | 37) 220cm            | 38) 1849cm   | 39) 170cm            | 40) 4050ft | 41) 312m   | 42) 7921cm            |
| 43) 4096cm | 44) 135ft            | 45) 16m      | 46) 57m              | 47) 72ft   | 48) 398cm  | 49) 284in             |
| 50) 284in  | 51) 230in            | 52) 191cm    | 53) 1155cm           | 54) 248in  | 55) 7296ft | 56) 152ft             |
| 57) 7569m  | 58) 170in            | 59) 290ft    | 60) 252in            | 61) 3240in | 62) 25cm   | 63) 43.301270189222ft |
| 64) 292cm  | 65) 4964in           | 66) 122in    | 67) 76cm             | 68) 336cm  | 69) 1320in | 70) 255in             |
| 71) 148in  | 72) 183cm            | 73) 132ft    | 74) 267ft            | 75) 233m   | 76) 225in  | 77) 3901in            |
| 78) 164cm  | 79) 120ft            | 80) 336ft    | 81) 62.35382907248in | 82) 102in  | 83) 262m   | 84) 48ft              |
| 85) 279m   | 86) 1718.6274138102m | 87) 176in    | 88) 44m              | 89) 900ft  | 90) 241m   | 91) 308m              |
| 92) 392cm  | 93) 5041in           | 94) 3721ft   | 95) 1767ft           | 96) 178in  | 97) 252cm  | 98) 312ft             |
| 99) 435in  | 100) 328ft           |              |                      |            |            |                       |