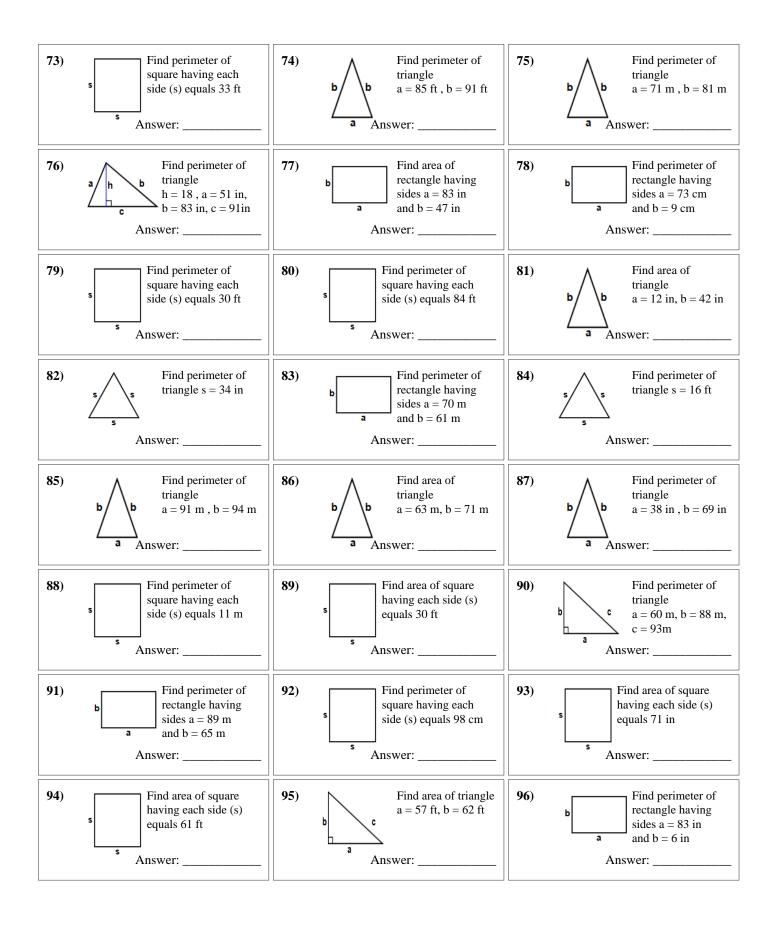

January 04, 2018

January 04, 2018

Total: \_\_\_\_ / 100

January 04, 2018

|            |                      |              | Answers:             |            |            |                       |
|------------|----------------------|--------------|----------------------|------------|------------|-----------------------|
| 1) 435ft   | 2) 150ft             | 3) 36m       | 4) 6840in            | 5) 152m    | 6) 84cm    | 7) 1507.3172152868in  |
| 8) 192m    | 9) 9800ft            | 10) 123m     | 11) 187cm            | 12) 4131ft | 13) 7663ft | 14) 3552ft            |
| 15) 60cm   | 16) 240cm            | 17) 364cm    | 18) 222ft            | 19) 285cm  | 20) 729ft  | 21) 71in              |
| 22) 224cm  | 23) 142cm            | 24) 2227.5in | 25) 3626in           | 26) 2108ft | 27) 186cm  | 28) 144ft             |
| 29) 254ft  | 30) 8cm              | 31) 180m     | 32) 64cm             | 33) 975cm  | 34) 300cm  | 35) 6308in            |
| 36) 2542m  | 37) 220cm            | 38) 1849cm   | 39) 170cm            | 40) 4050ft | 41) 312m   | 42) 7921cm            |
| 43) 4096cm | 44) 135ft            | 45) 16m      | 46) 57m              | 47) 72ft   | 48) 398cm  | 49) 284in             |
| 50) 284in  | 51) 230in            | 52) 191cm    | 53) 1155cm           | 54) 248in  | 55) 7296ft | 56) 152ft             |
| 57) 7569m  | 58) 170in            | 59) 290ft    | 60) 252in            | 61) 3240in | 62) 25cm   | 63) 43.301270189222ft |
| 64) 292cm  | 65) 4964in           | 66) 122in    | 67) 76cm             | 68) 336cm  | 69) 1320in | 70) 255in             |
| 71) 148in  | 72) 183cm            | 73) 132ft    | 74) 267ft            | 75) 233m   | 76) 225in  | 77) 3901in            |
| 78) 164cm  | 79) 120ft            | 80) 336ft    | 81) 62.35382907248in | 82) 102in  | 83) 262m   | 84) 48ft              |
| 85) 279m   | 86) 1718.6274138102m | 87) 176in    | 88) 44m              | 89) 900ft  | 90) 241m   | 91) 308m              |
| 92) 392cm  | 93) 5041in           | 94) 3721ft   | 95) 1767ft           | 96) 178in  | 97) 252cm  | 98) 312ft             |
| 99) 435in  | 100) 328ft           |              |                      |            |            |                       |