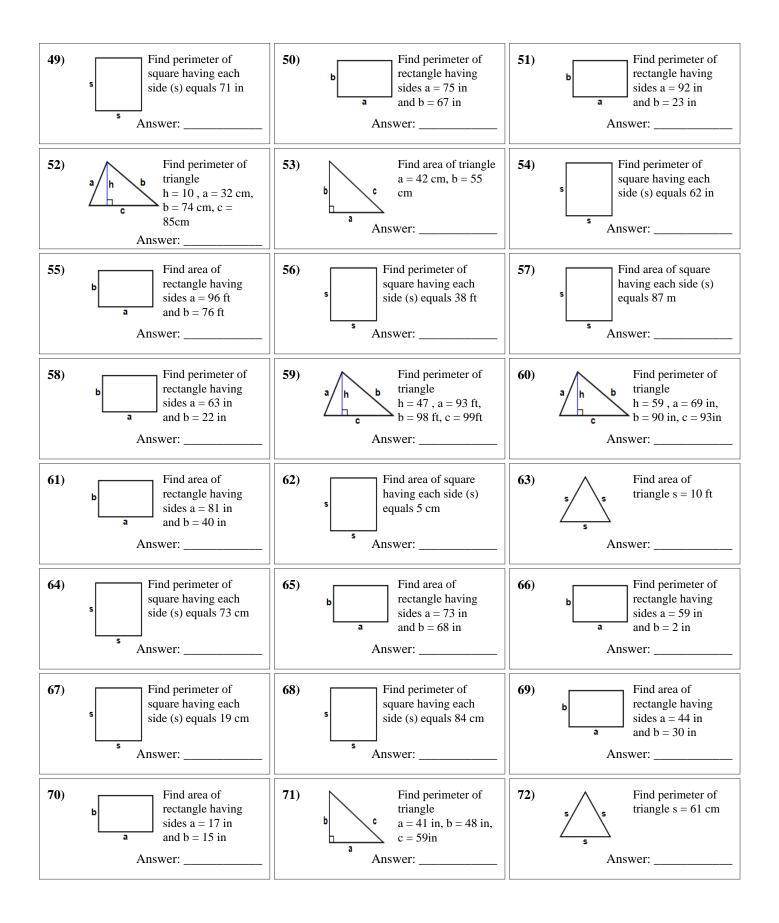

January 04, 2018

January 04, 2018

Total: \_\_\_\_ / 100

January 04, 2018

|            |                      |              | Answers:             |            |            |                       |
|------------|----------------------|--------------|----------------------|------------|------------|-----------------------|
| 1) 435ft   | 2) 150ft             | 3) 36m       | 4) 6840in            | 5) 152m    | 6) 84cm    | 7) 1507.3172152868in  |
| 8) 192m    | 9) 9800ft            | 10) 123m     | 11) 187cm            | 12) 4131ft | 13) 7663ft | 14) 3552ft            |
| 15) 60cm   | 16) 240cm            | 17) 364cm    | 18) 222ft            | 19) 285cm  | 20) 729ft  | 21) 71in              |
| 22) 224cm  | 23) 142cm            | 24) 2227.5in | 25) 3626in           | 26) 2108ft | 27) 186cm  | 28) 144ft             |
| 29) 254ft  | 30) 8cm              | 31) 180m     | 32) 64cm             | 33) 975cm  | 34) 300cm  | 35) 6308in            |
| 36) 2542m  | 37) 220cm            | 38) 1849cm   | 39) 170cm            | 40) 4050ft | 41) 312m   | 42) 7921cm            |
| 43) 4096cm | 44) 135ft            | 45) 16m      | 46) 57m              | 47) 72ft   | 48) 398cm  | 49) 284in             |
| 50) 284in  | 51) 230in            | 52) 191cm    | 53) 1155cm           | 54) 248in  | 55) 7296ft | 56) 152ft             |
| 57) 7569m  | 58) 170in            | 59) 290ft    | 60) 252in            | 61) 3240in | 62) 25cm   | 63) 43.301270189222ft |
| 64) 292cm  | 65) 4964in           | 66) 122in    | 67) 76cm             | 68) 336cm  | 69) 1320in | 70) 255in             |
| 71) 148in  | 72) 183cm            | 73) 132ft    | 74) 267ft            | 75) 233m   | 76) 225in  | 77) 3901in            |
| 78) 164cm  | 79) 120ft            | 80) 336ft    | 81) 62.35382907248in | 82) 102in  | 83) 262m   | 84) 48ft              |
| 85) 279m   | 86) 1718.6274138102m | 87) 176in    | 88) 44m              | 89) 900ft  | 90) 241m   | 91) 308m              |
| 92) 392cm  | 93) 5041in           | 94) 3721ft   | 95) 1767ft           | 96) 178in  | 97) 252cm  | 98) 312ft             |
| 99) 435in  | 100) 328ft           |              |                      |            |            |                       |