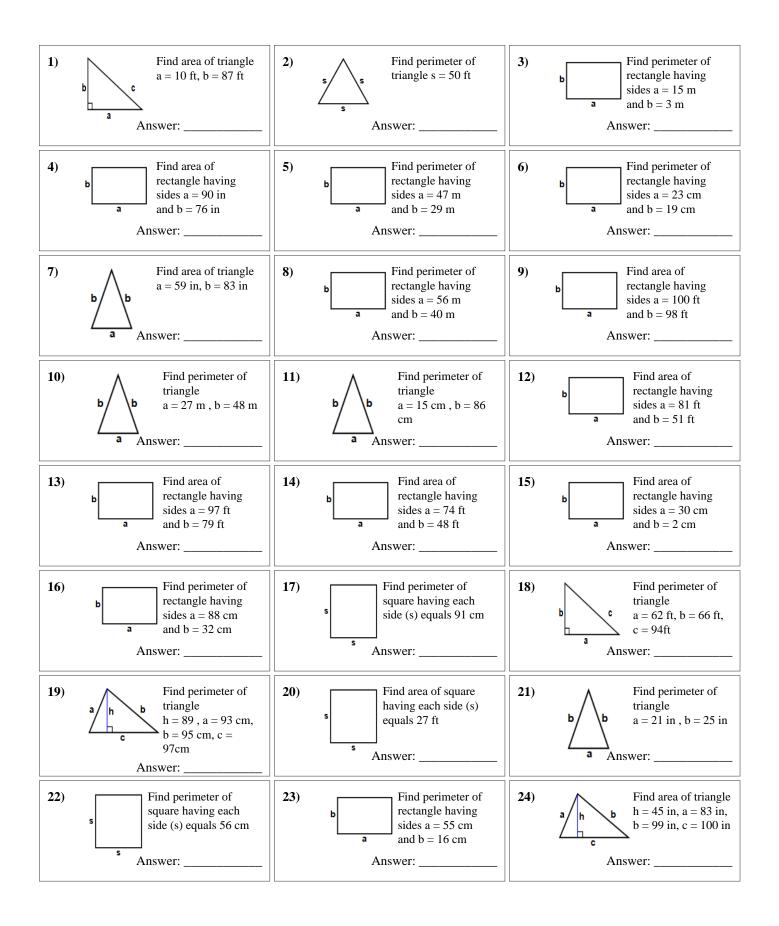

January 04, 2018

January 04, 2018

Total: \_\_\_\_ / 100

January 04, 2018

|            |                      |              | Answers:             |            |            |                       |
|------------|----------------------|--------------|----------------------|------------|------------|-----------------------|
| 1) 435ft   | 2) 150ft             | 3) 36m       | 4) 6840in            | 5) 152m    | 6) 84cm    | 7) 1507.3172152868in  |
| 8) 192m    | 9) 9800ft            | 10) 123m     | 11) 187cm            | 12) 4131ft | 13) 7663ft | 14) 3552ft            |
| 15) 60cm   | 16) 240cm            | 17) 364cm    | 18) 222ft            | 19) 285cm  | 20) 729ft  | 21) 71in              |
| 22) 224cm  | 23) 142cm            | 24) 2227.5in | 25) 3626in           | 26) 2108ft | 27) 186cm  | 28) 144ft             |
| 29) 254ft  | 30) 8cm              | 31) 180m     | 32) 64cm             | 33) 975cm  | 34) 300cm  | 35) 6308in            |
| 36) 2542m  | 37) 220cm            | 38) 1849cm   | 39) 170cm            | 40) 4050ft | 41) 312m   | 42) 7921cm            |
| 43) 4096cm | 44) 135ft            | 45) 16m      | 46) 57m              | 47) 72ft   | 48) 398cm  | 49) 284in             |
| 50) 284in  | 51) 230in            | 52) 191cm    | 53) 1155cm           | 54) 248in  | 55) 7296ft | 56) 152ft             |
| 57) 7569m  | 58) 170in            | 59) 290ft    | 60) 252in            | 61) 3240in | 62) 25cm   | 63) 43.301270189222ft |
| 64) 292cm  | 65) 4964in           | 66) 122in    | 67) 76cm             | 68) 336cm  | 69) 1320in | 70) 255in             |
| 71) 148in  | 72) 183cm            | 73) 132ft    | 74) 267ft            | 75) 233m   | 76) 225in  | 77) 3901in            |
| 78) 164cm  | 79) 120ft            | 80) 336ft    | 81) 62.35382907248in | 82) 102in  | 83) 262m   | 84) 48ft              |
| 85) 279m   | 86) 1718.6274138102m | 87) 176in    | 88) 44m              | 89) 900ft  | 90) 241m   | 91) 308m              |
| 92) 392cm  | 93) 5041in           | 94) 3721ft   | 95) 1767ft           | 96) 178in  | 97) 252cm  | 98) 312ft             |
| 99) 435in  | 100) 328ft           |              |                      |            |            |                       |